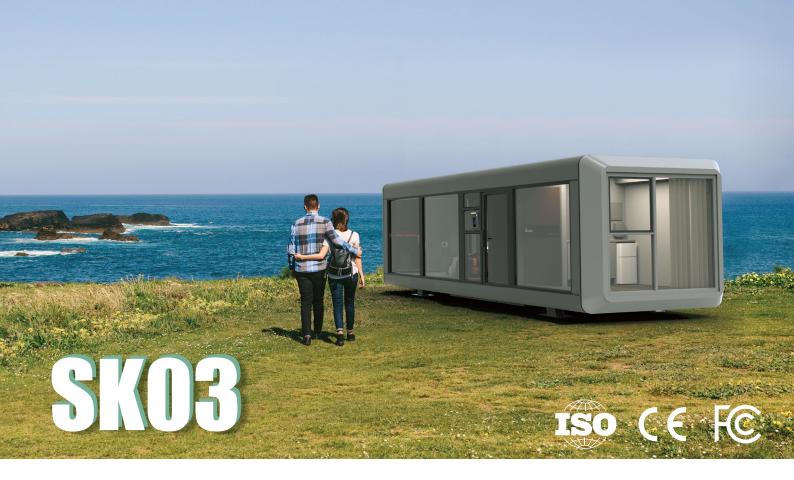

9500\*3351\*3312mm

### Safety

- Waterproof Rating: IP66
- Seismic Intensity Resistance: Level 9
- Wind Resistance Rating: Level 12 Typhoon
- Snow Load: sk=1.66kN/m2
- Successfully endured a 4-hour fire resistance test, with the main structure and interior cabinets remaining intact and undamaged.