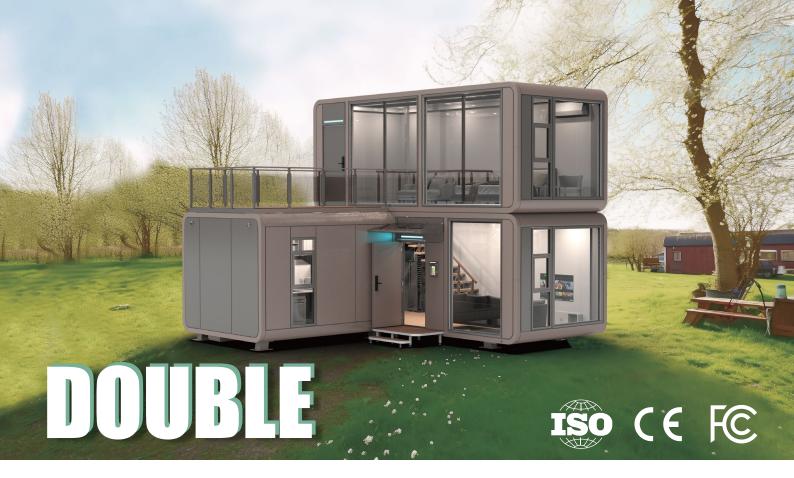

Kitchen and bathroom 4100\*3500\*3216mm

1st floor 7700\*3200\*3216mm 2nd floor 7700\*3200\*3105mm

**1** 63.6 m<sup>2</sup>