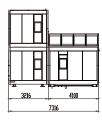

Kitchen and bathroom 4100\*3500\*3216mm

1st floor 7700\*3200\*3216mm 2nd floor 7700\*3200\*3105mm

**1** 63.6 m<sup>2</sup>