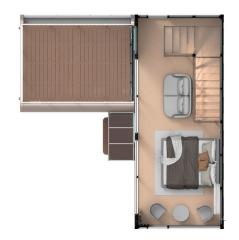

Kitchen and bathroom 4100\*3500\*3216mm

1st floor 7700\*3200\*3216mm 2nd floor 7700\*3200\*3105mm

**1** 63.6 m<sup>2</sup>