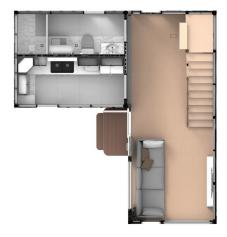

Kitchen and bathroom 4100\*3500\*3216mm

1st floor 7700\*3200\*3216mm 2nd floor 7700\*3200\*3105mm

**1** 63.6 m<sup>2</sup>