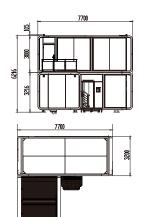

Kitchen and bathroom 4100\*3500\*3216mm

1st floor 7700\*3200\*3216mm 2nd floor 7700\*3200\*3105mm

**1** 63.6 m<sup>2</sup>