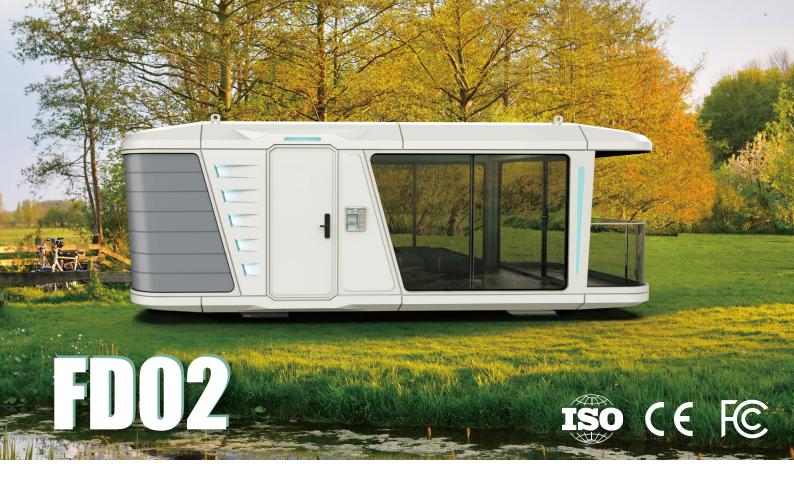

#### **Smart House**

Self-check-in Voice control Customized system



# Personalized Design

20 designers Structure to decoration Any style



## **Local Services**

24/7 Technical support Hoisting Maintenance





## Intelligent check-in system and whole-house smart control

- The intelligent check-in system includes: room reservation, check-in, extension of stay, check-out, and invoice generation.
- The check-in system can be customized and upgraded to meet various customer needs.
- Smart control of all household appliances, with support for voice commands and remote monitoring of property status.
- We offer customized smart system services, tailoring system functionalities to meet client requirements, and creating specific programs.



8500\*3205\*3300mm



## Any shape and any sty