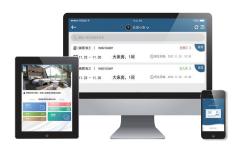

## Intelligent check-in system and whole-house smart control

- The intelligent check-in system includes: room reservation, check-in, extension of stay, check-out, and invoice generation.
- The check-in system can be customized and upgraded to meet various customer needs.
- Smart control of all household appliances, with support for voice commands and remote monitoring of property status.
- We offer customized smart system services, tailoring system functionalities to meet client requirements, and creating specific programs.