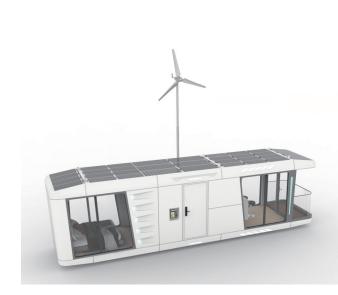

## Solar Power · Wind Power · ESS

#### Green Energy

- 4 KW of rooftop solar panels 2 KW of wind turbines 28.64 KW of energy storage cabinets Wind-solar energy storage inverter control manager
- Emergency energy 6 KW of silent gasoline generators + backup fuel barrels
- Water supply reserve 200 liters built-in purified water tank Water pump for pumping and pressurizing 800 liters external purified water tank