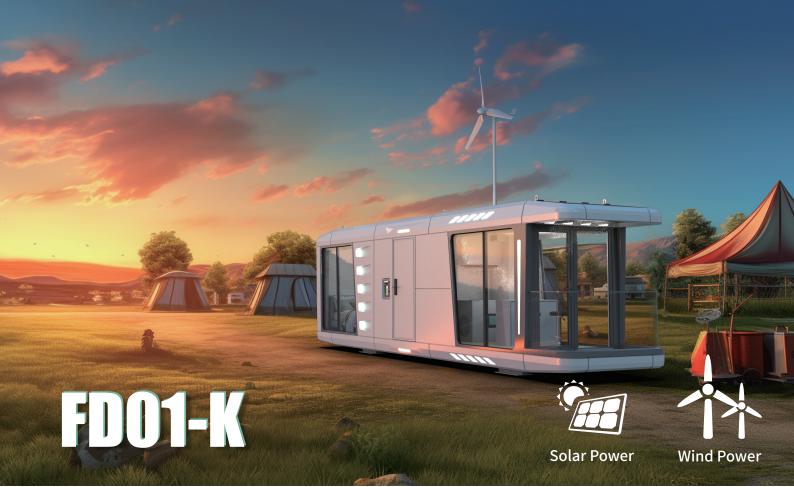

## Solar Power · Wind Power · ESS

#### Green Energy

- 4 KW of rooftop solar panels 2 KW of wind turbines 28.64 KW of energy storage cabinets Wind-solar energy storage inverter control manager
- Emergency energy 6 KW of silent gasoline generators + backup fuel barrels
- Water supply reserve 200 liters built-in purified water tank Water pump for pumping and pressurizing 800 liters external purified water tank