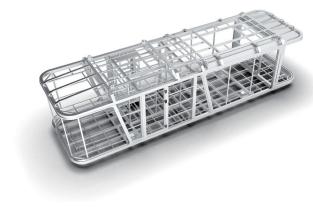

# Safety

- Waterproof Rating: IP66
- Seismic Intensity Resistance: Level 9
- Wind Resistance Rating: Level 12 Typhoon
- Snow Load: sk=1.66kN/m2
- Successfully endured a 4-hour fire resistance test, with the main structure and interior cabinets remaining intact and undamaged.