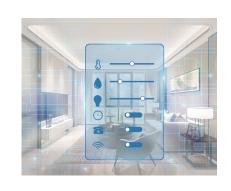

## Intelligent check-in system and whole-house smart control

- The intelligent check-in system includes: room reservation, check-in, extension of stay, check-out, and invoice generation.
- The check-in system can be customized and upgraded to meet various customer needs.
- Smart control of all household appliances, with support for voice commands and remote monitoring of property status.
- We offer customized smart system services, tailoring system functionalities to meet client requirements, and creating specific programs.