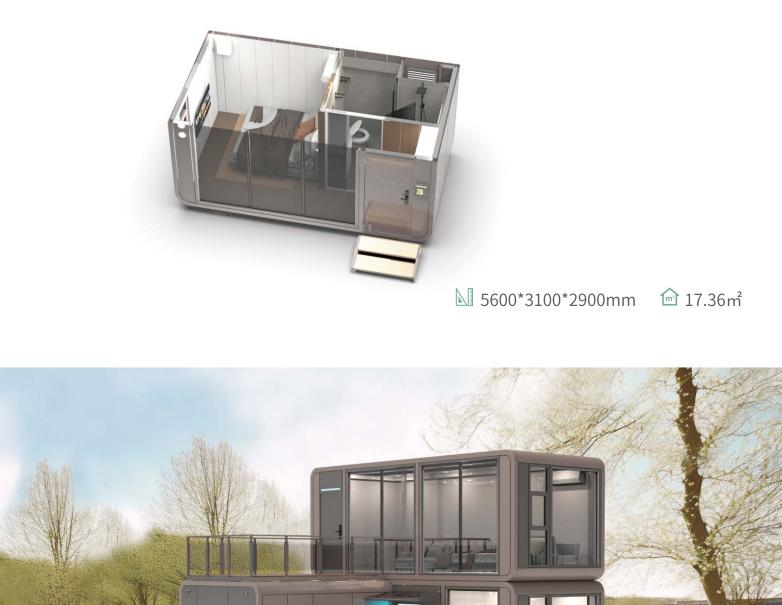

from. Of course, utilizing our existing capsule house designs would result in a much more affordable price.

Safety

# Snow Load: sk=1.66kN/m2

Waterproof Rating: IP66 Seismic Intensity Resistance: Level 9 ■ Wind Resistance Rating: Level 12 Typhoon

■ Successfully endured a 4-hour fire resistance test, with the main structure and interior cabinets remaining intact and undamaged.

We offer round-the-clock technical support to assist customers in resolving any issues encountered during the installation, residence, and maintenance of capsule house.

24/7 Technical support

■ If needed, we can also provide organization and storage of intelligent system data to help you save on data server expenses.



ISO CE FC











9500\*3351\*3312mm

逾 31.83m²



888

ER052 2/

ISO CE FC

ISO CE FC







1st floor 7700\*3200\*3216mm 2nd floor 7700\*3200\*3105mm

Kitchen and bathroom 4100\*3500\*3216mm

**1** 63.6 m<sup>2</sup>