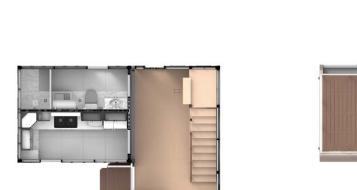

om. Of course, utilizing our existing capsule house designs would result in a much more affordable price.

Safety

# Snow Load: sk=1.66kN/m2

Waterproof Rating: IP66 Seismic Intensity Resistance: Level 9 ■ Wind Resistance Rating: Level 12 Typhoon

■ Successfully endured a 4-hour fire resistance test, with the main structure and interior cabinets remaining intact and undamaged.

We offer round-the-clock technical support to assist customers in resolving any issues encountered during the installation, residence, and maintenance of capsule house.

24/7 Technical support

■ If needed, we can also provide organization and storage of intelligent system data to help you save on data server expenses.



ISO CE FC











9500\*3351\*3312mm

逾 31.83m²



888

ER052 2/

ISO CE FC

ISO CE FC







1st floor 7700\*3200\*3216mm 2nd floor 7700\*3200\*3105mm

Kitchen and bathroom 4100\*3500\*3216mm

**1** 63.6 m<sup>2</sup>