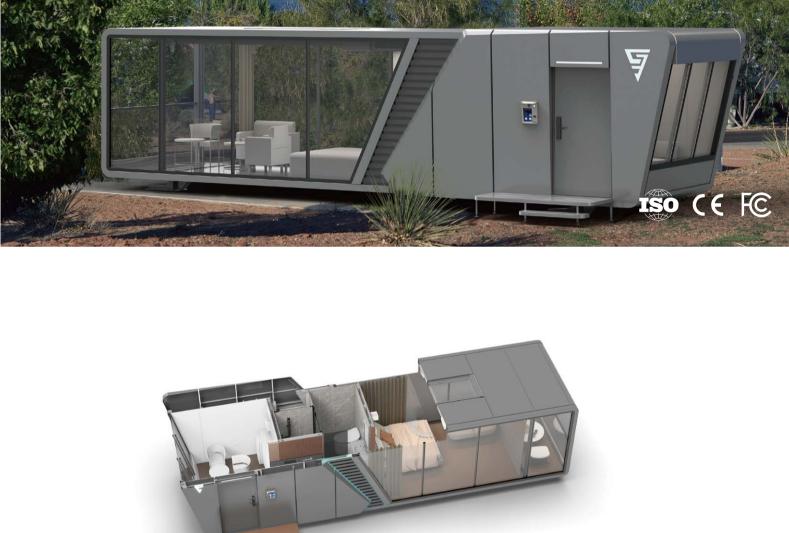

Any shape and any style Our designers create the exterior and interior structure of capsule house based on customer requirements.

■ We offer customized decoration styles and interior layouts for the capsule house purchased by our clients. Tens of thousands of furniture, decor items, appliances, and bedding options are available for clients to choose from. Of course, utilizing our existing capsule house designs would result in a much more affordable price.