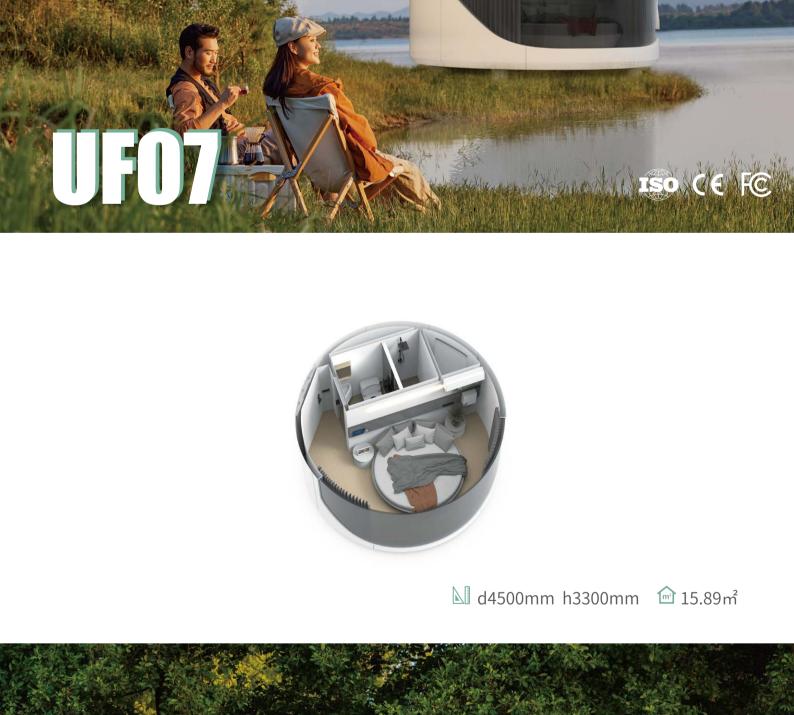

ISO CE FC

9500\*3351\*3312mm

逾 31.83m²

888

ER052 2/

ISO CE FC

ISO CE FC

1st floor 7700\*3200\*3216mm 2nd floor 7700\*3200\*3105mm