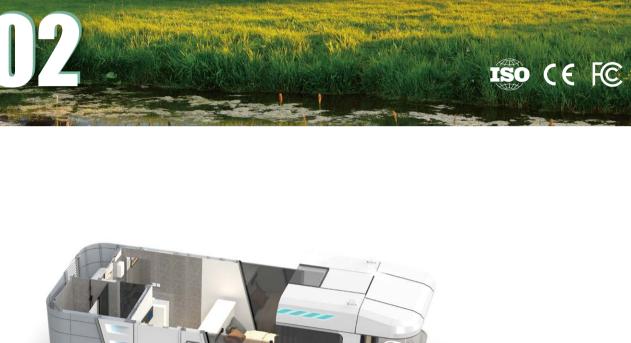

ISO CE FC

9500\*3351\*3312mm

逾 31.83m²

888

ER052 2/

ISO CE FC

ISO CE FC

1st floor 7700\*3200\*3216mm 2nd floor 7700\*3200\*3105mm