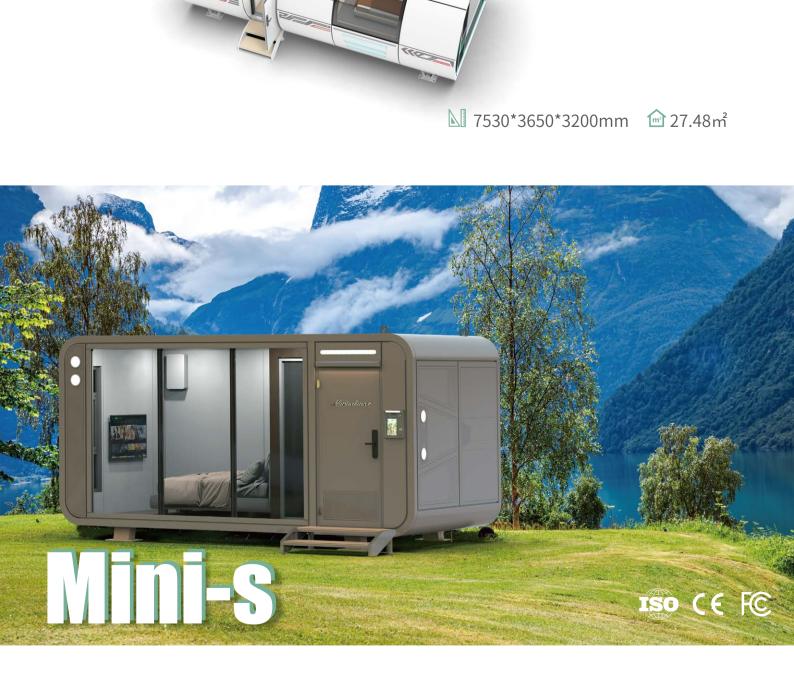

e from. Of course, utilizing our existing capsule house designs would result in a much more affordable price.

Safety

# Snow Load: sk=1.66kN/m2

Waterproof Rating: IP66 Seismic Intensity Resistance: Level 9 ■ Wind Resistance Rating: Level 12 Typhoon

■ Successfully endured a 4-hour fire resistance test, with the main structure and interior cabinets remaining intact and undamaged.

We offer round-the-clock technical support to assist customers in resolving any issues encountered during the installation, residence, and maintenance of capsule house.

24/7 Technical support

■ If needed, we can also provide organization and storage of intelligent system data to help you save on data server expenses.



ISO CE FC











9500\*3351\*3312mm

逾 31.83m²



888

ER052 2/

ISO CE FC

ISO CE FC







1st floor 7700\*3200\*3216mm 2nd floor 7700\*3200\*3105mm

Kitchen and bathroom 4100\*3500\*3216mm

**1** 63.6 m<sup>2</sup>