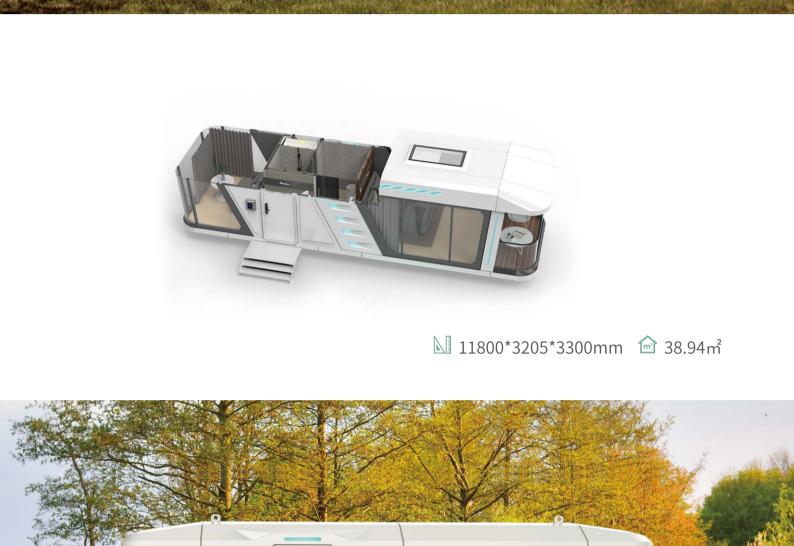

ISO CE FC

9500\*3351\*3312mm

逾 31.83m²

888

ER052 2/

ISO CE FC

ISO CE FC

1st floor 7700\*3200\*3216mm 2nd floor 7700\*3200\*3105mm